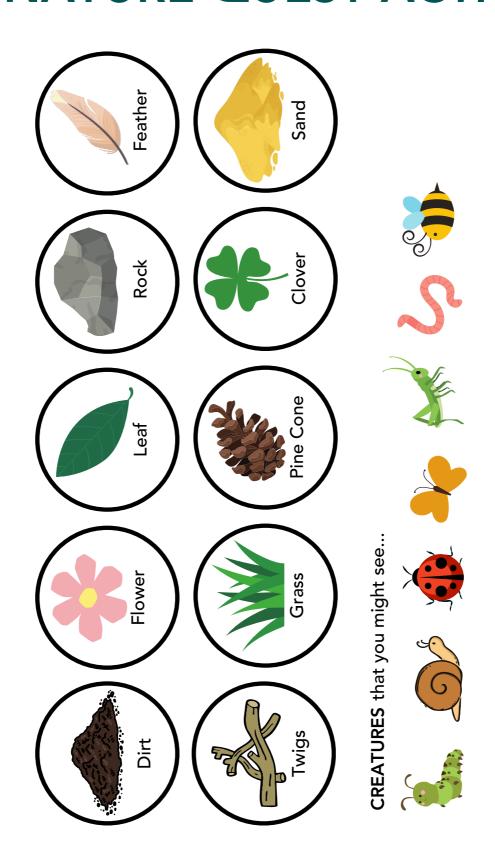

#### GREEN HEART RANGER

## **NATURE QUEST ACTIVITY**

#### WHAT YOU'LL NEED

- Egg carton OR reusable container
- Nature Quest sheet (see page 2)
- Scissors
- Glue stick OR blue tack

### STEP 1

Cut your nature quest sheet to the size of your egg carton or reusable container lid. Make sure you ask an adult to help with cutting.





# STEP 2



Glue your Nature Quest sheet to your egg carton or use blue tack to stick to your reusable container lid.



## STEP 3



Adventure time! Explore your back yard or local park for nature items that match your quest sheet and collect in your container. Make sure you keep an eye out for friendly creatures as well!







**GREEN HEART RANGER** 

# **NATURE QUEST ACTIVITY**