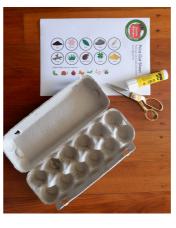

#### WHAT YOU'LL NEED

- Egg carton OR reusable container
- Nature Quest sheet (see page 2)
- Scissors
- Glue stick OR blue tack

### STEP 1

Cut your nature quest sheet to the size of your egg carton or reusable container lid. Make sure you ask an adult to help with cutting.