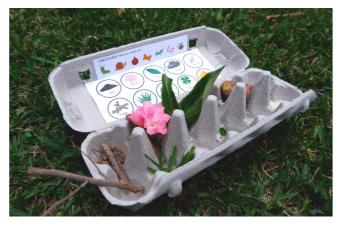

#### WHAT YOU'LL NEED

- Egg carton OR reusable container
- Nature Quest sheet (see page 2)
- Scissors
- Glue stick OR blue tack

### STEP 1

Cut your nature quest sheet to the size of your egg carton or reusable container lid. Make sure you ask an adult to help with cutting.

# STEP 2

Glue your Nature Quest sheet to your egg carton or use blue tack to stick to your reusable container lid.

## STEP 3

Adventure time! Explore your back yard or local park for nature items that match your quest sheet and collect in your container. Make sure you keep an eye out for friendly creatures as well!

**GREEN HEART RANGER** 