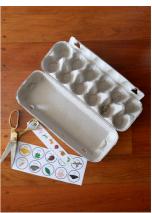

### STEP 1

Cut your nature quest sheet to the size of your egg carton or reusable container lid. Make sure you ask an adult to help with cutting.

# STEP 2

Glue your Nature Quest sheet to your egg carton or use blue tack to stick to your reusable container lid.