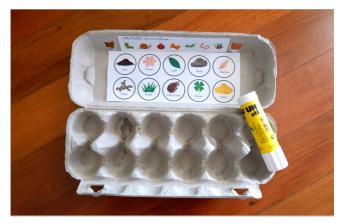

# STEP 2

Glue your Nature Quest sheet to your egg carton or use blue tack to stick to your reusable container lid.

## STEP 3

Adventure time! Explore your back yard or local park for nature items that match your quest sheet and collect in your container. Make sure you keep an eye out for friendly creatures as well!

**GREEN HEART RANGER** 