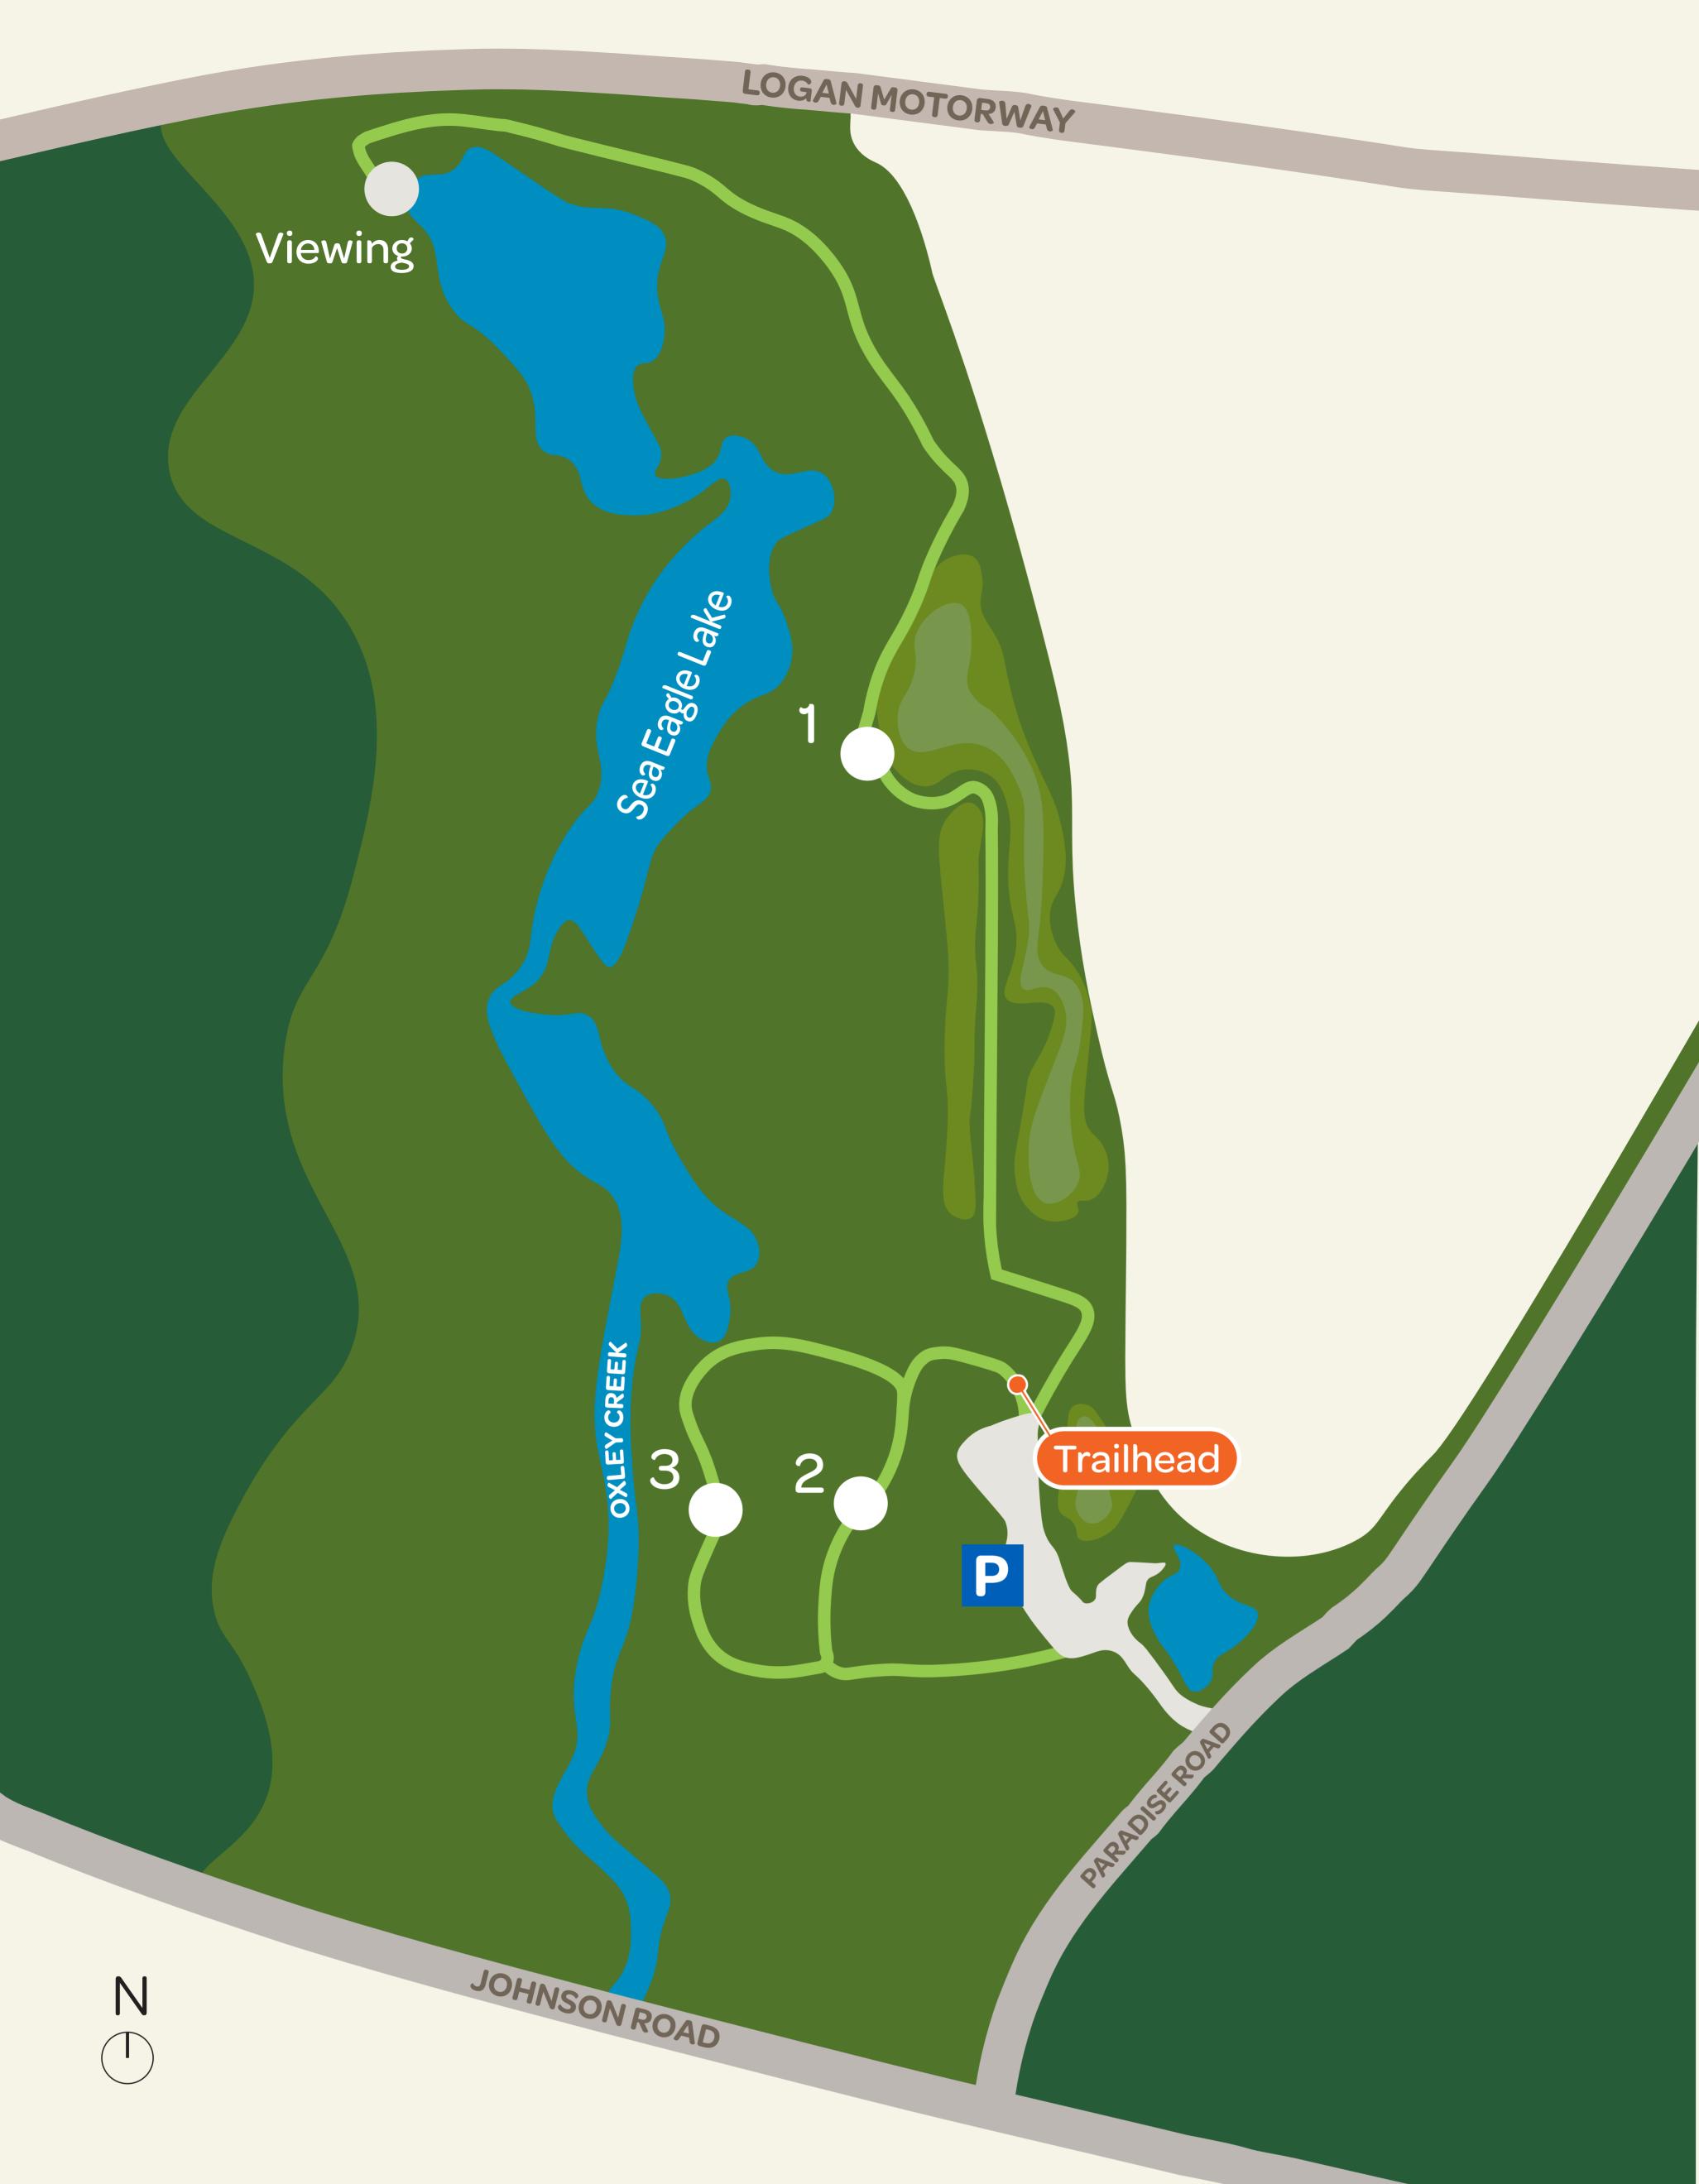

## Warril Parkland Trails

- 1 Sea Eagle Lake Trail
  - 1.6 km one way
- 2 Possum Forest Trail
  - 0.7 km one way
- 3 Possum Forest Trail (via creek)

0.85 km one way

## For your safety

- Enjoy the Warril Parkland Trails with a friend (don't go alone).
- Wear a hat, sunscreen and carry water.
- Wear comfortable footwear if you are going bushwalking.
- Let someone know where you are going, and when you plan to return.
- Exercise caution when on trails and circuits. Some trails and circuits cross creek lines and are unsafe to cross when flooded after heavy rain.
- Take a photo of this map or use your mobile phone to download a map from www://oxleycreek.com.au.
- Carry a mobile phone. In an emergency dial 000. To note, full mobile coverage may not be present in all areas.